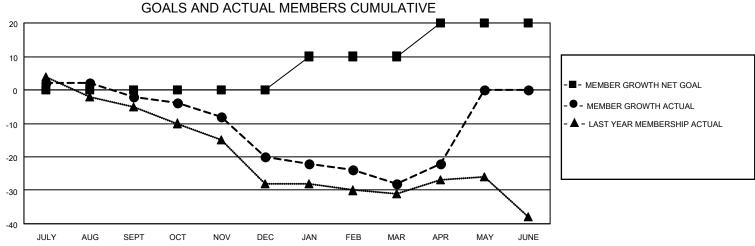

## MONTHLY MEMBERSHIP PROGRESS REPORT

LOCATION ISRAEL District 128 Results as of: 4/30/2021

| Clubs         |               |             |               | Members               |                         |                         |                                                    |  |
|---------------|---------------|-------------|---------------|-----------------------|-------------------------|-------------------------|----------------------------------------------------|--|
|               | RESULTS FOR   | R 2020-2021 |               | RESULTS FOR 2020-2021 |                         |                         |                                                    |  |
| QUARTER       | NEW CLUB GOAL | NEW CLUBS   | DROPPED CLUBS | QUARTER MEM           | MBER GROWTH NET<br>GOAL | MEMBER GROWTH<br>ACTUAL | DROPPED<br>MEMBERS ACTUAL<br>(including transfers) |  |
| JULY/AUG/SEPT | 0             | 0           | 0             | JULY/AUG/SEPT         | 0                       | 2                       | 4                                                  |  |
| OCT/NOV/DEC   | 0             | 0           | 0             | OCT/NOV/DEC           | 0                       | 2                       | 20                                                 |  |
| JAN/FEB/MAR   | 0             | 0           | 0             | JAN/FEB/MAR           | 10                      | 4                       | 12                                                 |  |
| APR/MAY/JUNE  | 0             | 0           | 0             | APR/MAY/JUNE          | 10                      | 10                      | 3                                                  |  |